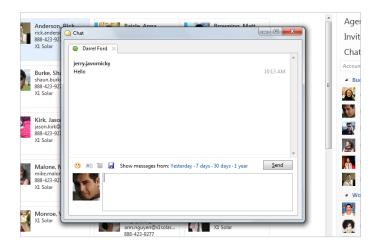

# CHAT WITH YOUR FRIENDS DIRECTLY FROM EM CLIENT

eM Client includes integrated chat so you don't need another application for chatting with your friends.

- Chat interface inside application or as a detached window
- All common chat services supported (Google chat, Facebook chat, Jabber and others)
- File transfer support