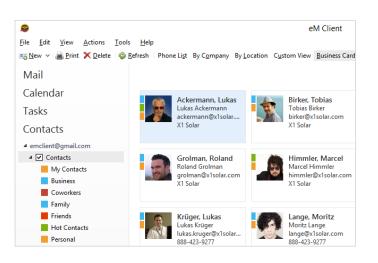

#### COMPREHENSIVE CONTACT MANAGEMENT

Contacts can be managed in many ways in eM Client. This includes several views, contact-merging and much more.

- Custom contact views
- An exhaustive number of data fields
- · Categorization and folders support
- Easy contact-merging
- Communication history
- Easy search